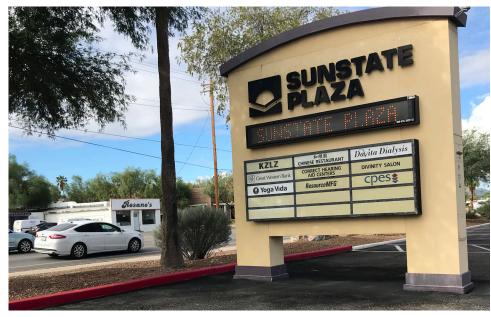

## Site Plan

SITE PLAN NOT TO SCALE

| Site Plan # | Suite # | Tenant                        | Size (±SF) |
|-------------|---------|-------------------------------|------------|
| 1           | 2901    | Davita Dialysis               | 7,100      |
| 2           | 2909    | Correct Hearing Ctr           | 1,200      |
| 3           | 2911    | Vacant                        | 4,800      |
| 4           | 2913-15 | Vacant                        | 1,904      |
| 5           | 2917-19 | Groundworks Tucson            | 2,896      |
| 6           | 2921    | Vacant                        | 1,340      |
| 7           | 2923-25 | Vacant                        | 3,500      |
| 8           | 2927    | Vacant                        | 2,060      |
| 9           | 2929-31 | Vacant                        | 1,920      |
| 10          | 2933-35 | Jun Dynasty Restaurant        | 2,880      |
| 11          | 2937    | Vacant                        | 960        |
| 12          | 2939    | Vacant                        | 960        |
| 13          | 2941-43 | Vacant                        | 1,920      |
| 14          | 2945    | Tubacabra<br>Recording Studio | 960        |
| 15          | 2959-63 | Vacant                        | 1,500      |
| 16          | 2947-49 | Vacant                        | 1,800      |
| 17          | 2953-57 | Arizona Lottery               | 3,200      |