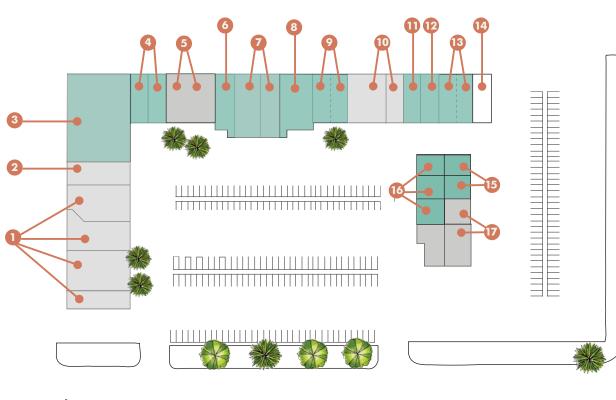

## Site Plan

SITE PLAN NOT TO SCALE

| Site Plan # | Suite # | Tenant                        | Size (±SF) |
|-------------|---------|-------------------------------|------------|
| 1           | 2901    | Davita Dialysis               | 7,100      |
| 2           | 2909    | Correct Hearing Ctr           | 1,200      |
| 3           | 2911    | Vacant                        | 4,800      |
| 4           | 2913-15 | Vacant                        | 1,904      |
| 5           | 2917-19 | Groundworks Tucson            | 2,896      |
| 6           | 2921    | Vacant                        | 1,340      |
| 7           | 2923-25 | Vacant                        | 3,500      |
| 8           | 2927    | Vacant                        | 2,060      |
| 9           | 2929-31 | Vacant                        | 1,920      |
| 10          | 2933-35 | Jun Dynasty Restaurant        | 2,880      |
| 11          | 2937    | Vacant                        | 960        |
| 12          | 2939    | Vacant                        | 960        |
| 13          | 2941-43 | Vacant                        | 1,920      |
| 14          | 2945    | Tubacabra<br>Recording Studio | 960        |
| 15          | 2959-63 | Vacant                        | 1,500      |
| 16          | 2947-49 | Vacant                        | 1,800      |
| 17          | 2953-57 | Arizona Lottery               | 3,200      |