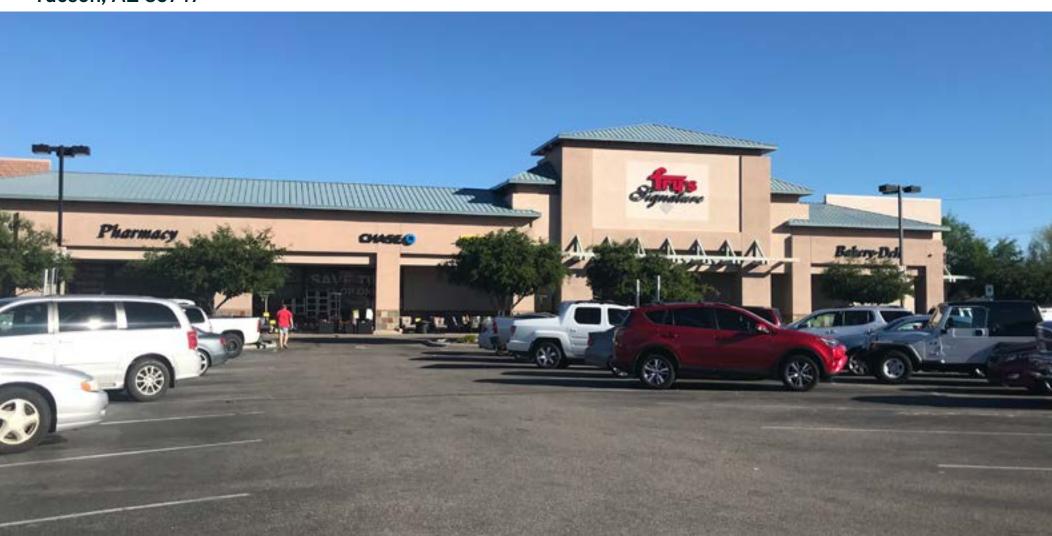

## **Property Overview**

Shoppes at Rita Ranch is an attractive retail center located along the scenic Houghton Road. Excellent opportunity for a retailer or service tenant to secure a strategic location in a high-growth corridor for employment and housing.

## **Property Features**

Good signage opportunity

Vibrant local economy

• Limited direct competiiton in immediate and surrounding trade area

• Anchor Tenant: Fry's Marketplace Food & Drug

Naional Tenants: Piza Hut