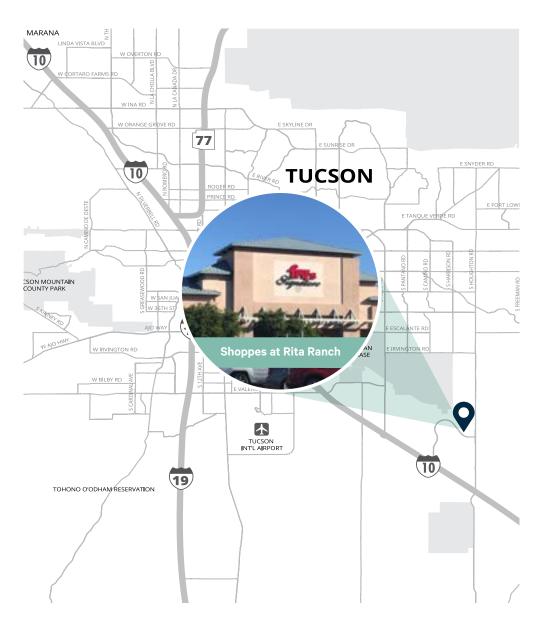

# Shoppes at Rita Ranch

NWC Rita Rd & Houghton Rd

**Tucson, AZ 85747** 

For Lease

NWC Rita Rd & Houghton Rd | Tucson, AZ 85747

## **Property Overview**

Shoppes at Rita Ranch is an attractive retail center located along the scenic Houghton Road. Excellent opportunity for a retailer or service tenant to secure a strategic location in a high-growth corridor for employment and housing.

Location: 8110-8160 S Houghton Rd

Rentable SF: ±1,200 SF available (former Baskin Robbins)

Lease Rate: \$28.50/SF, NNN

Triple Net: Estimated at \$6.65/SF