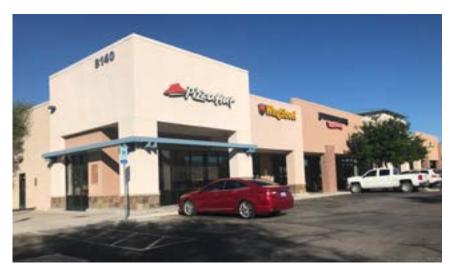

Location: 8110-8160 S Houghton Rd

Rentable SF: ±1,200 SF available (former Baskin Robbins)

Lease Rate: \$28.50/SF, NNN

Triple Net: Estimated at \$6.65/SF

## **Property Features**

Good signage opportunity

Vibrant local economy

• Limited direct competiiton in immediate and surrounding trade area

• Anchor Tenant: Fry's Marketplace Food & Drug

Naional Tenants: Piza Hut