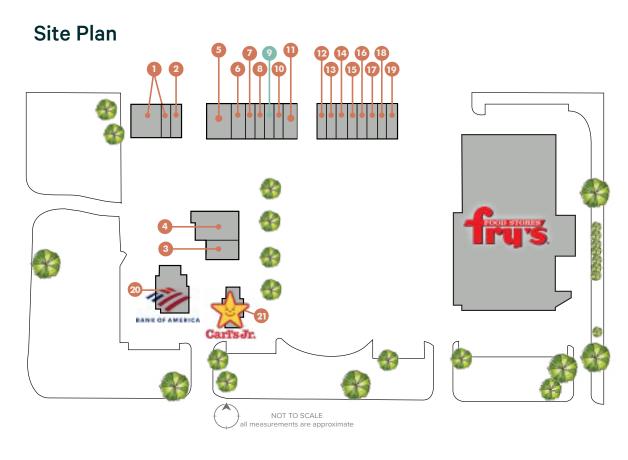

Bruegger's Bagels Sherwin Williams Bank of America

Carl's Jr

NWC Rita Rd & Houghton Rd | Tucson, AZ 85747

| Site<br># | Building<br># | Suite<br># | Tenant                              | ±SF   |
|-----------|---------------|------------|-------------------------------------|-------|
| 1         | 8160          | 120        | Rita Ranch Dental                   | 5,267 |
| 2         | 8160          | 100        | Pizza Hut                           | 1,200 |
| 3         | 8130          | 110        | Rita Ranch Pet Hospital             | 2,000 |
| 4         | 8130          | 112        | Sherwin Williams                    | 3,686 |
| 5         | 8140          | 180        | Street Tacos and Beer               | 3,000 |
| 6         | 8140          | 150        | Bruegger's Bagels                   | 1,920 |
| 7         | 8140          | 140        | Sunburst Optical                    | 1,200 |
| 8         | 8140          | 130        | Stagg's Chiropractic                | 1,200 |
| 9         | 8140          | 120        | Vacant                              | 1,200 |
| 10        | 8140          | 110        | Tai Chi Foot Massage                | 960   |
| 11        | 8140          | 100        | Precious Metals Refinery            | 1,505 |
| 12        | 8110          | 186        | Luckie's Tai Asian Cuisine          | 1,385 |
| 13        | 8110          | 174        | Super Cleaners                      | 960   |
| 14        | 8110          | 162        | FlexBitz Cellular & Computer Repair | 1,200 |
| 15        | 8110          | 158        | PostNet                             | 1,200 |
| 16        | 8110          | 150        | Sally Beauty                        | 1,200 |
| 17        | 8110          | 126        | Eva's Nails                         | 1,200 |
| 18        | 8110          | 114        | Great Clips                         | 960   |
| 19        | 8110          | 102        | Wild Berry Wellness Center          | 1,440 |
| 20        | 8150          |            | Bank of America                     |       |
| 21        | 8120          |            | Carl's Jr. Restaurant               |       |