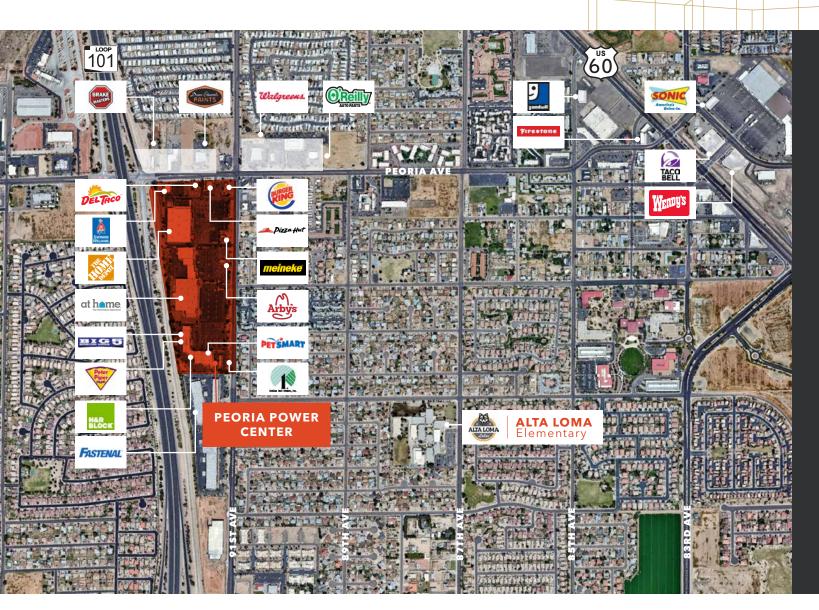

# Peoria Power Center

SWC 91ST AVENUE AND PEORIA AVENUE | PEORIA, AZ

# **Project Features**

**SEVERAL SHOPS** available in the range of 1,400 to 23,942 SF

**CONVENIENTLY LOCATED** and highly visible from the Loop 101 Freeway

MONUMENT SIGNAGE available

**ABUNDANT** parking

**CO-TENANTS** include
Petsmart, Big 5 Sporting
Goods, Dollar Tree, At Home
Furnishings, Peter Piper Pizza
and H&R Block

# Peoria Power Center

SWC 91ST AVENUE AND PEORIA AVENUE | PEORIA, AZ

| Suite    | Tenant                              | Former Use    | Size      |
|----------|-------------------------------------|---------------|-----------|
| MAJ 3    | Petsmart                            |               | 19,198 SF |
| MAJ 4    | Dollar Tree                         |               | 11,560 SF |
| B100     | VACANT                              | Ice & Water   | 1,400 SF  |
| B102     | Glam Rush Skin Studio               |               | 1,400 SF  |
| B104     | VACANT                              | Jewelry Store | 2,680 SF  |
| B105     | H&R Block                           |               | 2,217 SF  |
| B107     | Little Dragon Soaps                 |               | 1,260 SF  |
| B109/110 | Canela's Placita Mexican Restaurant | -             | 2,450 SF  |
| MAJ 5    | Peter Piper Pizza                   |               | 8,533 SF  |
| MAJ 6    | Big 5 Sporting Goods                |               | 10,000 SF |
|          |                                     |               |           |

| Suite | Tenant                         | Former Use          | Size      |
|-------|--------------------------------|---------------------|-----------|
| STE C | J&J Appliances                 |                     | 5,040 SF  |
| A101  | Gracie Martial Arts Academy    |                     | 4,050 SF  |
| A104  | Empower Society Fitness        |                     | 2,975 SF  |
| A106  | VACANT                         | Electronics Store   | 2,596 SF  |
| A108  | Stay On Point Barbershop       |                     | 904 SF    |
| A109  | Anchored Kings Screen Printing |                     | 1,170 SF  |
| A110  | 91 Nail Salon                  |                     | 1,105 SF  |
| MAJ2  | CenterWell by Humana           |                     | 8,050 SF  |
| MAJ 1 | VACANT                         | Office Supply Store | 23,942 SF |