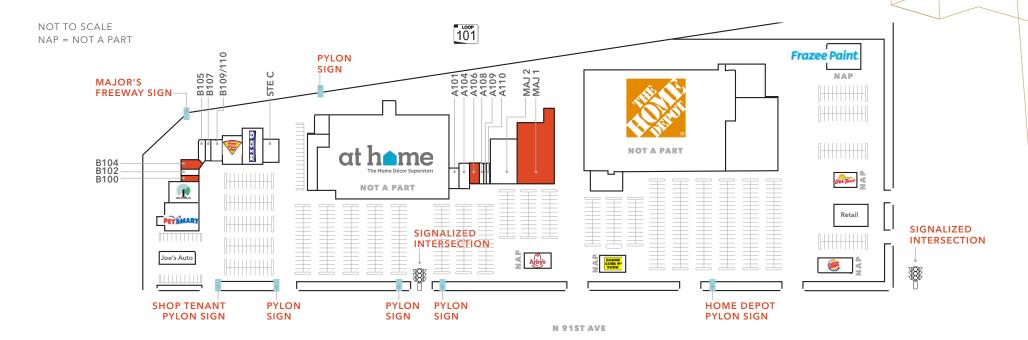

# Peoria Power Center

SWC 91ST AVENUE AND PEORIA AVENUE | PEORIA, AZ

| Suite    | Tenant                              | Former Use    | Size      |
|----------|-------------------------------------|---------------|-----------|
| MAJ 3    | Petsmart                            |               | 19,198 SF |
| MAJ 4    | Dollar Tree                         |               | 11,560 SF |
| B100     | VACANT                              | Ice & Water   | 1,400 SF  |
| B102     | Glam Rush Skin Studio               |               | 1,400 SF  |
| B104     | VACANT                              | Jewelry Store | 2,680 SF  |
| B105     | H&R Block                           |               | 2,217 SF  |
| B107     | Little Dragon Soaps                 |               | 1,260 SF  |
| B109/110 | Canela's Placita Mexican Restaurant | -             | 2,450 SF  |
| MAJ 5    | Peter Piper Pizza                   |               | 8,533 SF  |
| MAJ 6    | Big 5 Sporting Goods                |               | 10,000 SF |
|          |                                     |               |           |

| Suite | Tenant                         | Former Use          | Size      |
|-------|--------------------------------|---------------------|-----------|
| STE C | J&J Appliances                 |                     | 5,040 SF  |
| A101  | Gracie Martial Arts Academy    |                     | 4,050 SF  |
| A104  | Empower Society Fitness        |                     | 2,975 SF  |
| A106  | VACANT                         | Electronics Store   | 2,596 SF  |
| A108  | Stay On Point Barbershop       |                     | 904 SF    |
| A109  | Anchored Kings Screen Printing |                     | 1,170 SF  |
| A110  | 91 Nail Salon                  |                     | 1,105 SF  |
| MAJ2  | CenterWell by Humana           |                     | 8,050 SF  |
| MAJ 1 | VACANT                         | Office Supply Store | 23,942 SF |