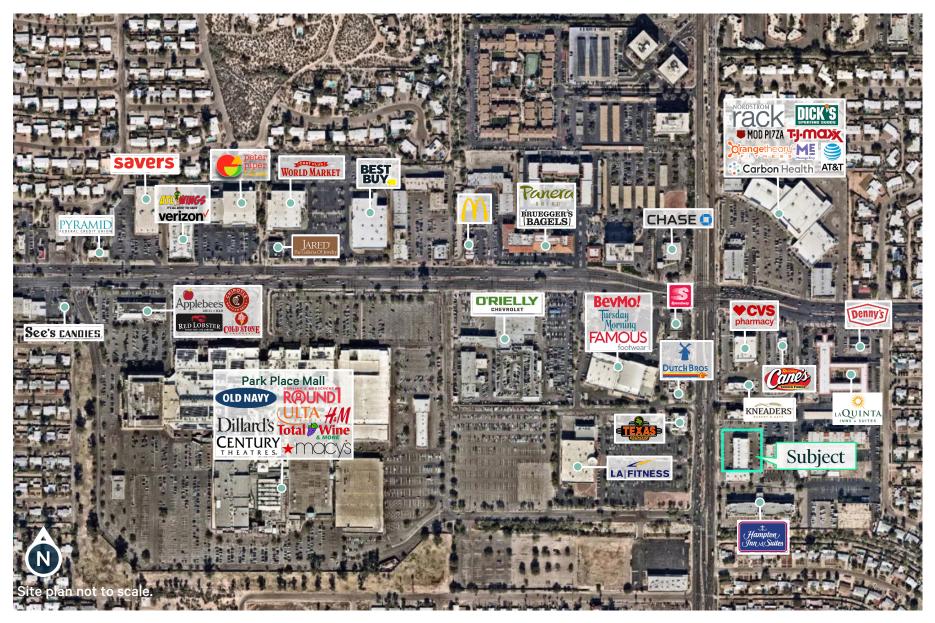

### **Amenities Map**

## Property Overview

This newly built, ±10,500 SF retail development is located in the heart of the Park Place Mall regional trade area. It benefits from surrounding restaurants and retailers such as Total Wine and More, Dillards, Forever 21, Applebee's, Red Lobster, Best Buy, Cost Plus World Market, Savers, LA Fitness, Texas Roadhouse, BevMo, Tuesday Morning, and Famous Footwear. Kneaders Bakery & Cafe, Dick's Sporting Goods, Nordstrom Rack, and Raising Cane's recently opened at the intersection. Monument signage available. Property allows for restaurant uses.