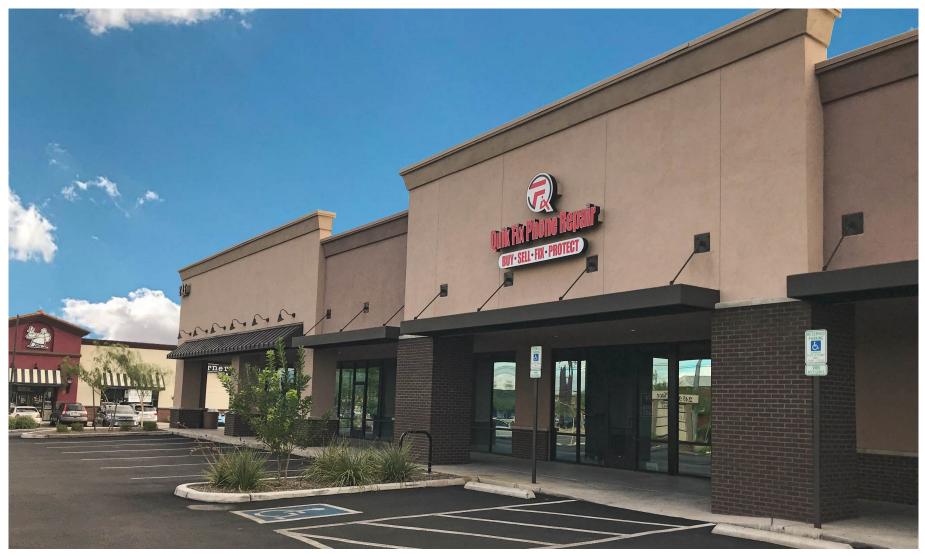

# 245 Marketplace

245 S Wilmot Rd, Tucson, AZ 85710

#### Retail | For Lease

## Property Overview

This newly built, ±10,500 SF retail development is located in the heart of the Park Place Mall regional trade area. It benefits from surrounding restaurants and retailers such as Total Wine and More, Dillards, Forever 21, Applebee's, Red Lobster, Best Buy, Cost Plus World Market, Savers, LA Fitness, Texas Roadhouse, BevMo, Tuesday Morning, and Famous Footwear. Kneaders Bakery & Cafe, Dick's Sporting Goods, Nordstrom Rack, and Raising Cane's recently opened at the intersection. Monument signage available. Property allows for restaurant uses.