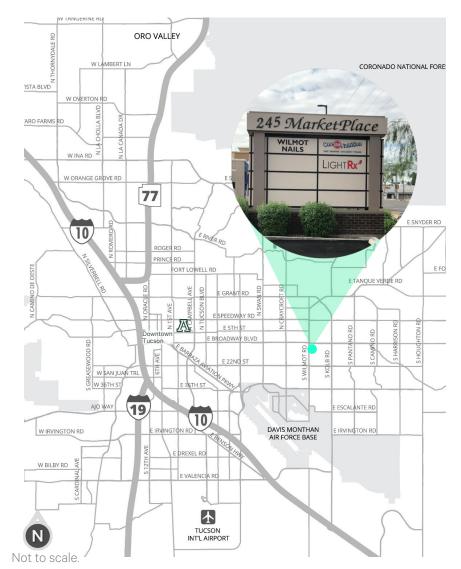

### Site Plan

Site plan not to scale. All dimensions are approximate.

245 Marketplace 245 S Wilmot Rd, Tucson, AZ 85710