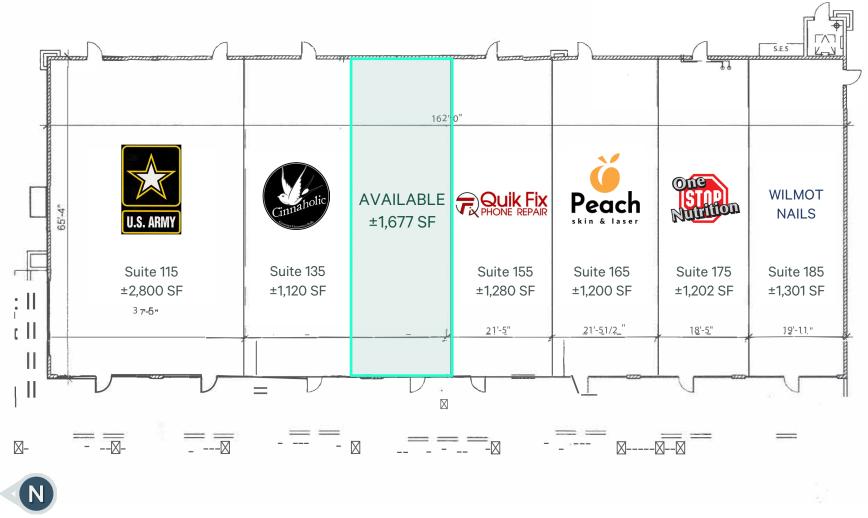

### Site Plan

Site plan not to scale. All dimensions are approximate.

245 Marketplace 245 S Wilmot Rd, Tucson, AZ 85710